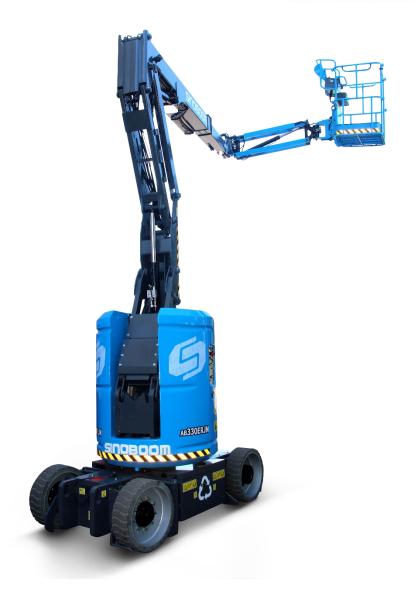

## **OVERVIEW-APPEARANCE & WORKING RANGE**

#### **EXTREMELY AGILE**

> Compact design 1.19m/3'11" narrow chassis 1.99m/6'6" stowed height Best in class light weight 6,550kg/14,440lbs

> Agile for sensitive work areas & transport

## **Compact & Light Weight**

**Compact Enough for Confined Working Environment** 

Enables where you expect to pass through easily and flexibly

#### **INCREASING AGILITY**

With only 1.19m narrow chassis and 1.99m stowed height, operator will be able to drive the machine to pass through standard doorways or confined spaces easily and flexibly.

> 35% gradeability & automatic pothole protection features excellent possibility and easily loaded on trailer