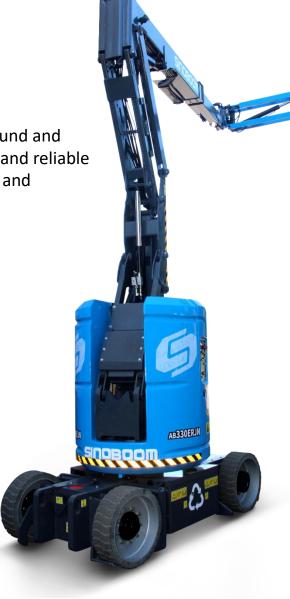

## **OVERVIEW-APPEARANCE & WORKING RANGE**

#### **EXTREMELY AGILE**

> Compact design 1.19m/3'11" narrow chassis 1.99m/6'6" stowed height Best in class light weight 6,550kg/14,440lbs

> Agile for sensitive work areas & transport

## **Compact & Light Weight**

**Compact Enough for Confined Working Environment** 

Enables where you expect to pass through easily and flexibly

#### **INCREASING AGILITY**

With only 1.19m narrow chassis and 1.99m stowed height, operator will be able to drive the machine to pass through standard doorways or confined spaces easily and flexibly.

> 35% gradeability & automatic pothole protection features excellent possibility and easily loaded on trailer