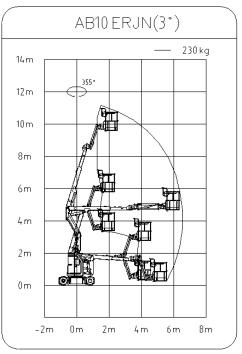

## **OVERVIEW-APPEARANCE & WORKING RANGE**

#### **EXCELLENT WORKING PERFORMANCE**

- > 355° turntable rotation
- > 180° platform & jib horizontal rotation
- > 140° vertical jib articulation
- Smooth and precise motion provides greater and flexible accessibility at confined worksite

## **EXCELLENT WORKING PERFORMANCE**

- > 355° turntable rotation.
- > 180° platform & jib horizontal rotation.
- > 140° vertical jib rotation.
- > Smooth and precise motion provides greater and flexible accessibility at confined work areas.