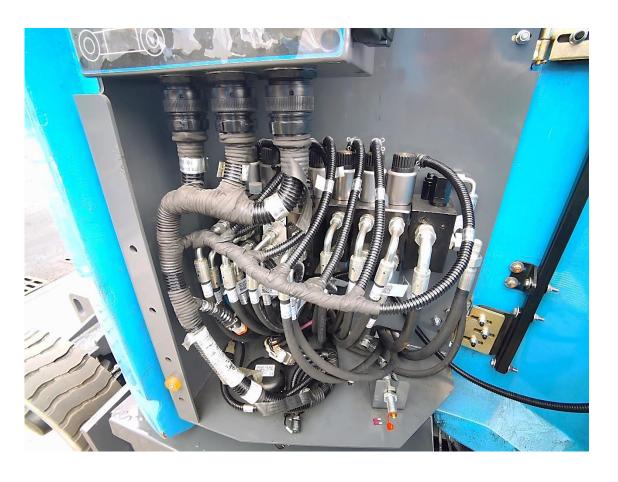

## GREATER CONTROLLABILITY AND MANEUVERABILITY

- > Electromagnetic multi-valve
- > AC drive system

## **GREATER CONTROLLABILITY AND MANEUVERABILITY**

> Electromagnetic multi-valve ensures smooth, precise and complicated up and over accessibility motions.

- > AC drive motor combined with Curtis motor controller provide machine with powerful driving force.
- Proven Curtis motor controller
- Reel wheel AC drive, 3kW, 1572rpm