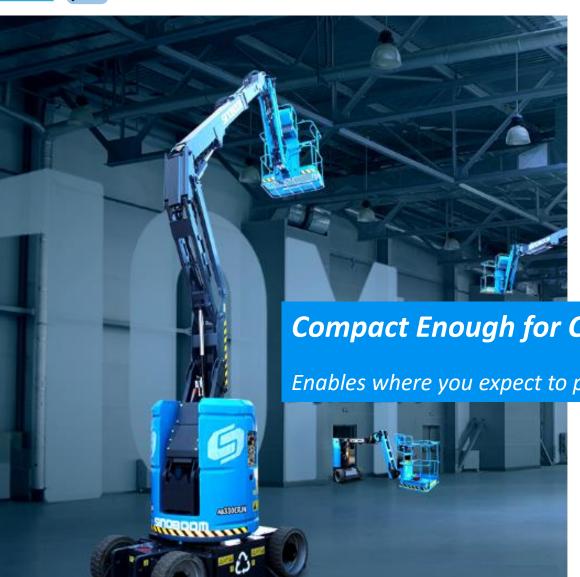

## **Compact & Light Weight**

**Compact Enough for Confined Working Environment** 

Enables where you expect to pass through easily and flexibly

#### **INCREASING AGILITY**

With only 1.19m narrow chassis and 1.99m stowed height, operator will be able to drive the machine to pass through standard doorways or confined spaces easily and flexibly.

> 35% gradeability & automatic pothole protection features excellent possibility and easily loaded on trailer