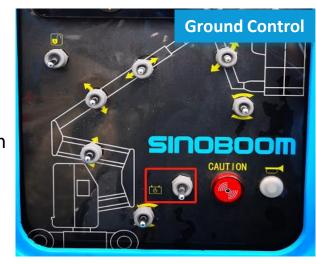

#### **ELECTRIC CONTROL SYSTEM**

> Sinoboom family control system (Rexroth, ground and platform), compliant with ISO13849 PLd, safe and reliable

 Electric emergency operation on both ground and platform controller

### **Electric Emergency Operation**

- > This electric emergency switch is convenient for operator to lower to ground safely when machine is in abnormal.
- > Both available on ground and platform control.