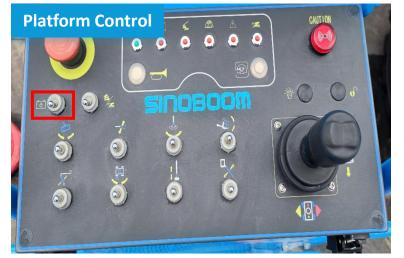

#### **ELECTRIC CONTROL SYSTEM**

> Sinoboom family control system (Rexroth, ground and platform), compliant with ISO13849 PLd, safe and reliable

 Electric emergency operation on both ground and platform controller

### **Electric Emergency Operation**

- > This electric emergency switch is convenient for operator to lower to ground safely when machine is in abnormal.
- > Both available on ground and platform control.