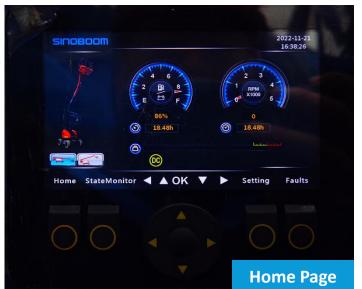

RIENDLY

- > Gravity lower technology
- > Discover maintenance free battery

## SINOBOOM

### Sinoboom family safety controller from Rexroth



### **Electric Emergency Operation**

- > This electric emergency switch is convenient for operator to lower to ground safely when machine is in abnormal.
- > Both available on ground and platform control.







## SINOBOOM

## **Excellent HMI Experience Operator & service maintenance engineer friendly**

#### **Best in class HMI**

#### > Home page

Power status, load capacity, used time, motor speed etc.

#### > State monitoring

All function part state displayed.

#### > Setting

Parameter, time, imperial/metric etc.

#### > Trouble shooting

All faults are displayed on screen, easy and fast for trouble shooting, no additional tools required.















## **Compact & Light Weight**

**Compact Enough for Confined Working Environment** 

Enables where you expect to pass through easily and flexibly

#### **INCREASING AGILITY**

With only 1.19m narrow chassis and 1.99m stowed height, operator will be able to drive the machine to pass through standard doorways or confined spaces easily and flexibly.





> 35% gradeability & automatic pothole protection features excellent possibility and easily loaded on trailer



**Automatic pothole protection device** will be extended when boom is lifting and retracted when boom is lowering.



## **EXCELLENT WORKING PERFORMANCE**



- > 355° turntable rotation.
- > 180° platform & jib horizontal rotation.
- > 140° vertical jib rotation.
- > Smooth and precise motion provides greater and flex