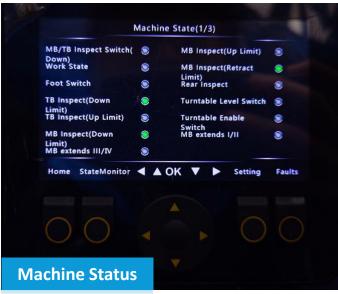

DLY

- > Gravity lower technology
- > Discover maintenance free battery

## SINOBOOM

### Sinoboom family safety controller from Rexroth



### **Electric Emergency Operation**

- > This electric emergency switch is convenient for operator to lower to ground safely when machine is in abnormal.
- > Both available on ground and platform control.







## SINOBOOM

## **Excellent HMI Experience Operator & service maintenance engineer friendly**

#### **Best in class HMI**

#### > Home page

Power status, load capacity, used time, motor speed etc.

#### > State monitoring

All function part state displayed.

#### > Setting

Parameter, time, imperial/metric etc.

#### > Trouble shooting

All faults are displayed on screen, easy and fast for trouble shooting, no additional tools required.















## **Compact & Light Weight**

**Compact Enough for Confined Working Environment** 

Enables where you expect to pass through easily and flexibly

#### **INCREASING AGILITY**

With only 1.19m narrow chassis and 1.99m stowed height, operator will be able to drive the machine to pass through standard doorways or confined spaces easily and flexibly.





> 35% gradeability & automatic pothole protection features excellent possibility and easily loaded on trailer



**Automatic pothole protection device** will be extended when boom is lifting and retracted when boom is lowering.



## **EXCELLENT WORKING PERFORMANCE**



- > 355° turntable rotation.
- > 180° platform & jib horizontal rotation.
- > 140° vertical jib rotation.
- > Smooth and precise motion provides greater and flexible