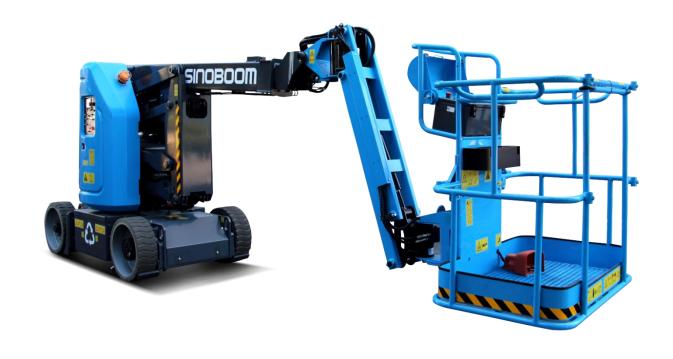

## **OVERVIEW-APPEARANCE & WORKING RANGE**

#### **EXTREMELY AGILE**

> Compact design 1.19m/3'11" narrow chassis 1.99m/6'6" stowed height Best in class light weight 6,550kg/14,440lbs

> Agile for sensitive work areas & transport

#### **EXCELLENT WORKING PERFORMANCE**

- > 355° turntable rotation
- > 180° platform & jib horizontal rotation
- > 140° vertical jib articulation
- Smooth and precise motion provides greater and flexible accessibility at confined worksite

## **EXCELLENT WORKING PERFORMANCE**

- > 355° turntable rotation.
- > 180° platform & jib horizontal rotation.
- > 140° vertical jib rotation.
- > Smooth and precise motion provides greater and flexible accessibility at confined work areas.