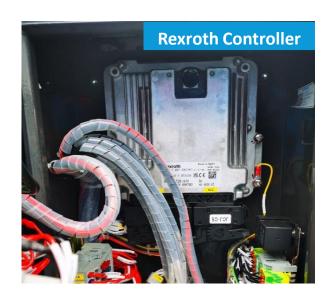

#### **ELECTRIC CONTROL SYSTEM**

> Sinoboom family control system (Rexroth, ground and platform), compliant with ISO13849 PLd, safe and reliable

 Electric emergency operation on both ground and platform controller

### Sinoboom family safety controller from Rexroth