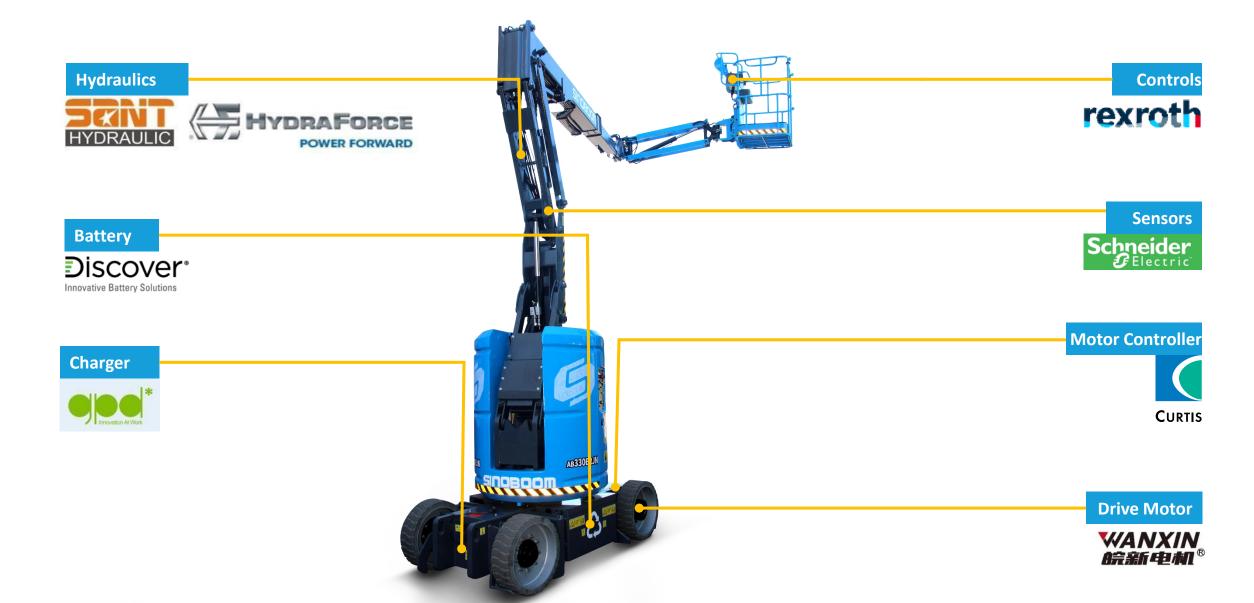

# **Electric Articulating Boom Lift**

AB10ERJN/AB320ERJN Narrow Series



## **OVERVIEW (AB10ERJN/AB320ERJN)**







## **OVERVIEW-APPEARANCE & WORKING RANGE**











## **EQUIPPED WITH WORLD CLASS COMPONENTS**





### **FEATURES**





#### **ELECTRIC CONTROL SYSTEM**

> Sinoboom family control system (Rexroth, ground and platform), compliant with ISO13849 PLd, safe and reliable

 Electric emergency operation on both ground and platform controller

> Excellent HMI experience



#### **EXTREMELY AGILE**

> Compact design 1.19m/3'11" narrow chassis 1.99m/6'6" stowed height Best in class light weight 6,550kg/14,440lbs

> Agile for sensitive work areas & transport





#### **EXCELLENT WORKING PERFORMANCE**

- > 355° turntable rotation
- > 180° platform & jib horizontal rotation
- > 140° vertical jib articulation
- Smooth and precise motion provides greater and flexible accessibility at confined worksite



## GREATER CONTROLLABILITY AND MANEUVERABILITY

- > Electromagnetic multi-valve
- > AC drive sy