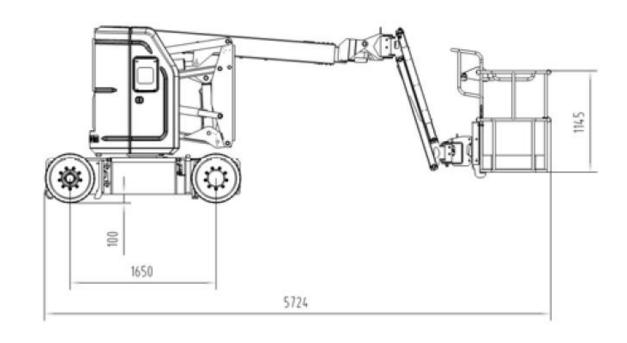

## **OVERVIEW-APPEARANCE & WORKING RANGE**

#### **EXTREMELY AGILE**

> Compact design 1.19m/3'11" narrow chassis 1.99m/6'6" stowed height Best in class light weight 6,550kg/14,440lbs

> Agile for sensitive work areas & transport

#### **INCREASING AGILITY**

With only 1.19m narrow chassis and 1.99m stowed height, operator will be able to drive the machine to pass through standard doorways or confined spaces easily and flexibly.

> 35% gradeability & automatic pothole protection features excellent possibility and easily loaded on trailer