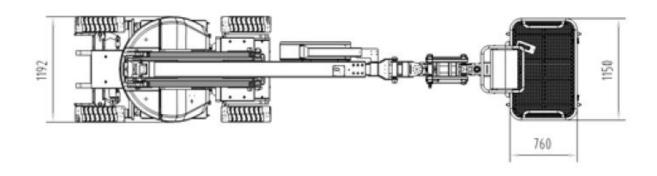

#### **EXTREMELY AGILE**

> Compact design 1.19m/3'11" narrow chassis 1.99m/6'6" stowed height Best in class light weight 6,550kg/14,440lbs

> Agile for sensitive work areas & transport

#### **INCREASING AGILITY**

With only 1.19m narrow chassis and 1.99m stowed height, operator will be able to drive the machine to pass through standard doorways or confined spaces easily and flexibly.

> 35% gradeability & automatic pothole protection features excellent possibility and easily loaded on trailer