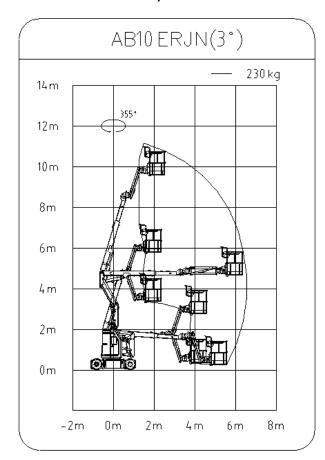

## **OVERVIEW-APPEARANCE & WORKING RANGE**

#### **EXCELLENT WORKING PERFORMANCE**

- > 355° turntable rotation
- > 180° platform & jib horizontal rotation
- > 140° vertical jib articulation
- Smooth and precise motion provides greater and flexible accessibility at confined worksite

## **EXCELLENT WORKING PERFORMANCE**

- > 355° turntable rotation.
- > 180° platform & jib horizontal rotation.
- > 140° vertical jib rotation.
- > Smooth and precise motion provides greater and flexible accessibility at confined work areas.