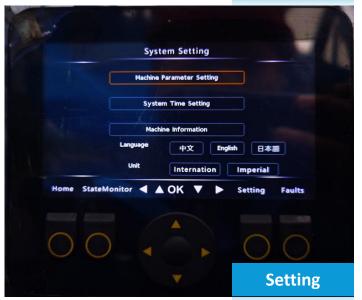

ENDLY

- > Gravity lower technology
- > Discover maintenance free battery

## SINOBOOM

### Sinoboom family safety controller from Rexroth



### **Electric Emergency Operation**

- > This electric emergency switch is convenient for operator to lower to ground safely when machine is in abnormal.
- > Both available on ground and platform control.







## SINOBOOM

## **Excellent HMI Experience Operator & service maintenance engineer friendly**

#### **Best in class HMI**

#### > Home page

Power status, load capacity, used time, motor speed etc.

#### > State monitoring

All function part state displayed.

#### > Setting

Parameter, time, imperial/metric etc.

#### > Trouble shooting

All faults are displayed on screen, easy and fast for trouble shooting, no additional tools required.















## **Compact & Light Weight**

**Compact Enough for Confined Working Environment** 

Enables where you expect to pass through easily and flexibly

#### **INCREASING AGILITY**

With only 1.19m narrow chassis and 1.99m stowed height, operator will be able to drive the machine to pass through standard doorways or confined spaces easily and flexibly.





> 35% gradeability & automatic pothole protection features excellent possibility and easily loaded on trailer



**Automatic pothole protection device** will be extended when boom is lifting and retracted when boom is lowering.



## **EXCELLENT WORKING PERFORMANCE**



- > 355° turntable rotation.
- > 180° platform & jib horizontal rotation.
- > 140° vertical jib rotation.
- > Smooth and precise motion provides greater and flexib