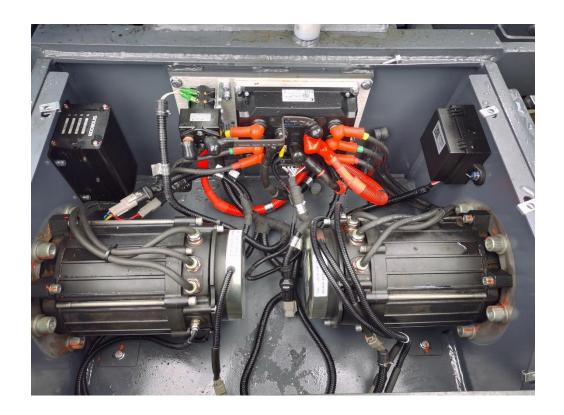

## **GREATER CONTROLLABILITY AND MANEUVERABILITY**

> Electromagnetic multi-valve ensures smooth, precise and complicated up and over accessibility motions.

- > AC drive motor combined with Curtis motor controller provide machine with powerful driving force.
- Proven Curtis motor controller
- Reel wheel AC drive, 3kW, 1572rpm

## **ENERGY SAVING & ENVIRONMENT FRIENDLY**