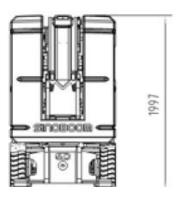

#### **EXTREMELY AGILE**

> Compact design 1.19m/3'11" narrow chassis 1.99m/6'6" stowed height Best in class light weight 6,550kg/14,440lbs

> Agile for sensitive work areas & transport

#### **INCREASING AGILITY**

With only 1.19m narrow chassis and 1.99m stowed height, operator will be able to drive the machine to pass through standard doorways or confined spaces easily and flexibly.

> 35% gradeability & automatic pothole protection features excellent possibility and easily loaded on trailer