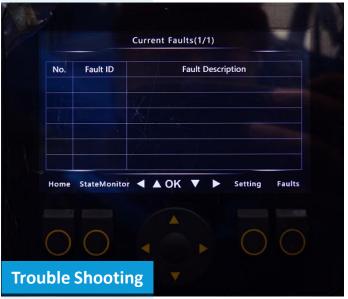

#### > Trouble shooting

All faults are displayed on screen, easy and fast for trouble shooting, no additional tools required.