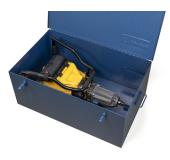

## Accessories on request:

- interface kit KCS-NR25 for vertical use for CS-EU
- interface kit KHOR-NR25 for horizontal use for CS-EU
- metal case VAL-NR-25B for impact wrench
- plastic case VAL-P20 for bushing with mould
- protective cover 027-NR