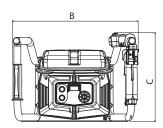

# **NR-25B**

# PORTABLE RAIL IMPACT WRENCH

## battery-powerec









# **Features**

- With 2700 Nm of torque and dual drive for vertical and horizontal use, the NR-25B is the most powerful and versatile impact wrench in the industry.
- The IP44M rain proofing and vibration damping system make it a safe solution that guarantees high performance.
- Powered by 2 batteries 36V 6.2 Ah Li-lon in parallel to ensure an optimal power-autonomy ratio
- Equipped with powerful LED lights, operators will be able to work more efficiently at night and in tunnels.
- Low-impact vibrations for operator hand/arm protection, using dampers between the handles and motor unit
- Easily visible and intuitive front control panel with display and 5-levels torque selector and inversion movement push button
- The brushless motor is maintenance free. Small footprint, maximum torque an