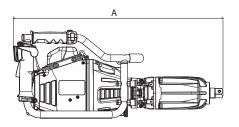

# **NR-25B**

# PORTABLE RAIL IMPACT WRENCH

## battery-powerec









# **Features**

- With 2700 Nm of torque and dual drive for vertical and horizontal use, the NR-25B is the most powerful and versatile impact wrench in the industry.
- The IP44M rain proofing and vibration damping system make it a safe solution that guarantees high performance.
- Powered by 2 batteries 36V 6.2 Ah Li-lon in parallel to ensure an optimal power-autonomy ratio
- Equipped with powerful LED lights, operators will be able to work more efficiently at night and in tunnels.
- Low-impact vibrations for operator hand/arm protection, using dampers between the handles and motor unit
- Easily visible and intuitive front control panel with display and 5-levels torque selector and inversion movement push button
- The brushless motor is maintenance free. Small footprint, maximum torque