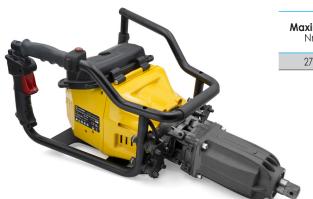

# **NR-25B**

# PORTABLE RAIL IMPACT WRENCH

## battery-powerec

# **Features**

- With 2700 Nm of torque and dual drive for vertical and horizontal use, the NR-25B is the most powerful and versatile impact wrench in the industry.
- The IP44M rain proofing and vibration damping system make it a safe solution that guarantees high performance.
- Powered by 2 batteries 36V 6.2 Ah Li-lon in parallel to ensure an optimal power-autonomy ratio
- Equipped with powerful LED lights, operators will be able to work more efficiently at night and in tunnels.
- Low-impact vibrations for operator hand/arm protection, using dampers between the handles and motor unit
- Easily visible and intuitive front control panel with display and 5-levels torque selector and inversion movement push button
- The brushless motor is maintenance free. Small footprint, maximum torque and power available.
- It can be used both in portable mode and in combination with the CS-EU support trolley with the aid of the specific interface KIT
- The double charger allows you to charge both batteries at the same time in 90 minutes.