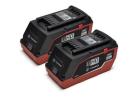

# **Features**

- With 2700 Nm of torque and dual drive for vertical and horizontal use, the NR-25B is the most powerful and versatile impact wrench in the industry.
- The IP44M rain proofing and vibration damping system make it a safe solution that guarantees high performance.
- Powered by 2 batteries 36V 6.2 Ah Li-lon in parallel to ensure an optimal power-autonomy ratio
- Equipped with powerful LED lights, operators will be able to work more efficiently at night and in tunnels.
- Low-impact vibrations for operator hand/arm protection, using dampers between the handles and motor unit
- Easily visible and intuitive front control panel with display and 5-levels torque selector and inversion movement push button
- The brushless motor is maintenance free. Small footprint, maximum torque and power available.
- It can be used both in portable mode and in combination with the CS-EU support trolley with the aid of the specific interface KIT
- The double charger allows you to charge both batteries at the same time in 90 minutes.

## Sale setup:

- battery **CB3662L** 36V 6.2Ah Li-lon (2 pz)
- Battery charger\*
- retaining spring CLIP-NR 47-57 mm (3 pz)
- retaining spring CLIP-NR57 57-67 mm

| NR-25B ASC145D with EUROP      |           |
|--------------------------------|-----------|
| NR-25RF                        |           |
| PLUG UK with UK                |           |
| NR-25BA PLUG VÁA (115V) with U | SA/CANADA |